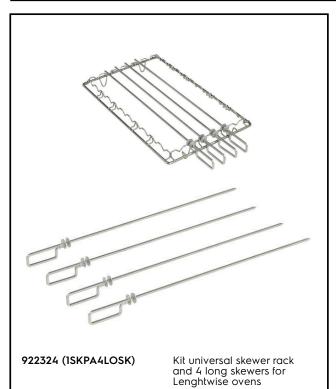

## Cooking accessories Kit universal skewer rack and 4 long skewers

| ITEM #       |      |   |
|--------------|------|---|
| MODEL #      |      |   |
| NAME #       |      |   |
|              |      |   |
| SIS #        | <br> | _ |
| <b>AIA</b> # |      |   |

4 long skewers

## Cooking accessories Kit universal skewer rack and 4 long skewers

|                                                                      | iong skewers      |
|----------------------------------------------------------------------|-------------------|
|                                                                      |                   |
| Key Information:                                                     |                   |
| External dimensions, Width:<br>922324 (ISKPA4LOSK)<br>922327 (4LOSK) | 530 mm<br>240 mm  |
| External dimensions, Depth: 922324 (ISKPA4LOSK)                      | 325 mm<br>1 mm    |
| External dimensions, Height: 922324 (ISKPA4LOSK)                     | 55 mm             |
| 922327 (4LOSK)<br>Net weight:<br>922324 (1SKPA4LOSK)                 | 615 mm<br>1.54 kg |
| 922327 (4LOSK)                                                       | 0.62 kg           |
|                                                                      |                   |
|                                                                      |                   |
|                                                                      |                   |
|                                                                      |                   |
|                                                                      |                   |
|                                                                      |                   |
|                                                                      |                   |
|                                                                      |                   |
|                                                                      |                   |
|                                                                      |                   |
|                                                                      |                   |
|                                                                      |                   |
|                                                                      |                   |
|                                                                      |                   |
|                                                                      |                   |
|                                                                      |                   |
|                                                                      |                   |
|                                                                      |                   |